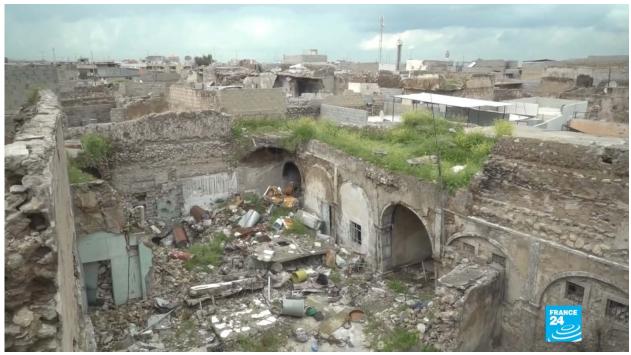

#### Regional Endangered Heritage

Al-Qosh, Iraq: The Shrine of the Prophet Nahum (Very Bad) Mosul, Iraq: The Sasson Synagogue (Very Bad) Tedef, Syria: The Shrine of Ezra (Very Bad)

Fig. 15. Endangered heritage in Iraq and Syria.