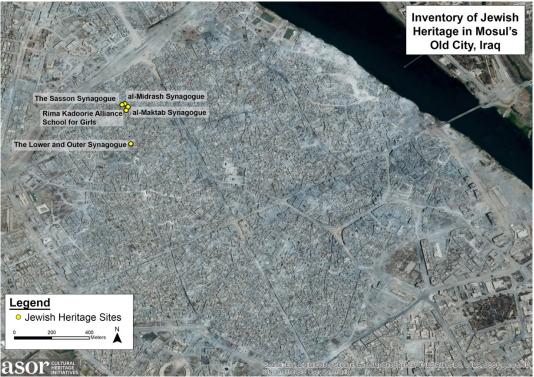

Fig. 5. The distribution of recorded Jewish heritage sites in the Old City of Mosul; only sites with an exact location are shown.

Fig. 6. The distribution of recorded Jewish heritage sites in Damascus; only sites with an exact location are shown.