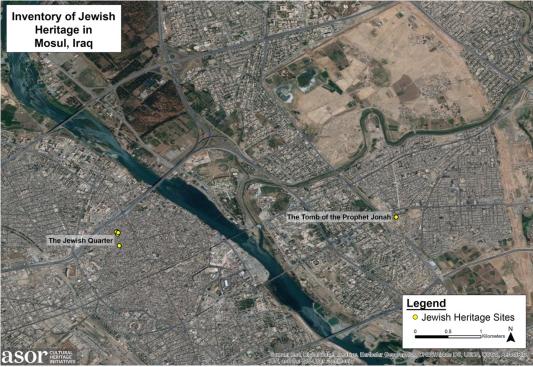

Fig. 2. The geographic distribution of sites in the database at settlement level.

Fig. 3. The distribution of recorded Jewish heritage sites in Baghdad; only sites with an exact location are shown.

Fig. 4. The distribution of recorded Jewish heritage sites in Mosul; only sites with an exact location are shown.