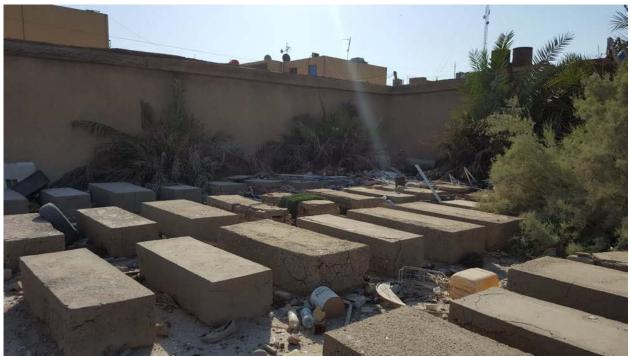

#### National Endangered Heritage

Baghdad, Iraq: The Tomb of Sheikh Ishaq Gaon (Very Bad) Baghdad, Iraq: The Synagogue of Sheikh Ishaq Gaon (Very Bad) Mosul, Iraq: Mosul Jewish Quarter (Very Bad) Baghdad, Iraq: Baghdad Jewish Quarter (Very Bad) Aleppo, Syria: Aleppo Jewish Quarter (Very Bad) Baghdad, Iraq: Al-Habibiyah Jewish Cemetery (Poor) Damascus, Syria: Al-Menashe Synagogue (Poor)