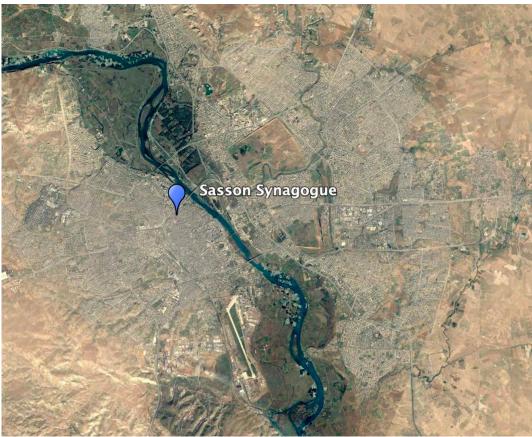

#### Regional Endangered Heritage

Al-Qosh, Iraq: The Shrine of the Prophet Nahum (Very Bad) Mosul, Iraq: The Sasson Synagogue (Very Bad) Tedef, Syria: The Shrine of Ezra (Very Bad)

Fig. 15. Endangered heritage in Iraq and Syria.