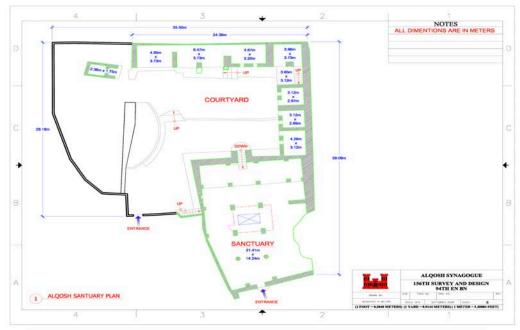

#### Regional Endangered Heritage

Al-Qosh, Iraq: The Shrine of the Prophet Nahum (Very Bad) Mosul, Iraq: The Sasson Synagogue (Very Bad) Tedef, Syria: The Shrine of Ezra (Very Bad)

Fig. 15. Endangered heritage in Iraq and Syria.

- 1. Meir Tweig Synagogue in Baghdad
- 2. Al-Habibiyah Jewish Cemetery in Baghdad
- 3. Sasson Synagogue in Mosul
- 4. Shrine of the Prophet Nahum in al-Qosh