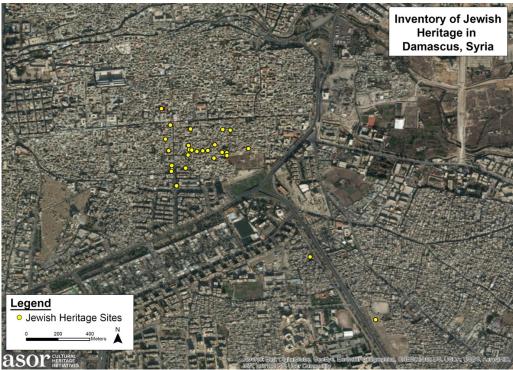

Fig. 5. The distribution of recorded Jewish heritage sites in the Old City of Mosul; only sites with an exact location are shown.

Fig. 6. The distribution of recorded Jewish heritage sites in Damascus; only sites with an exact location are shown.