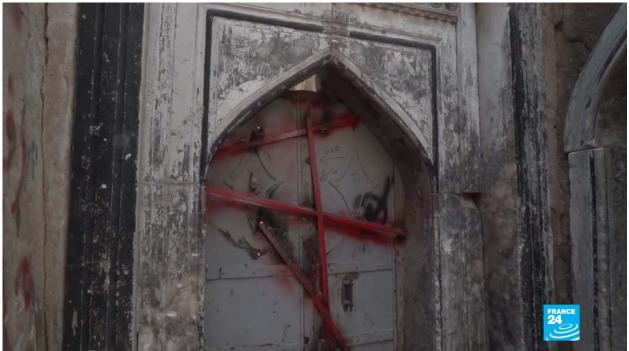

#### Regional Endangered Heritage

Al-Qosh, Iraq: The Shrine of the Prophet Nahum (Very Bad) Mosul, Iraq: The Sasson Synagogue (Very Bad) Tedef, Syria: The Shrine of Ezra (Very Bad)

Fig. 15. Endangered heritage in Iraq and Syria.