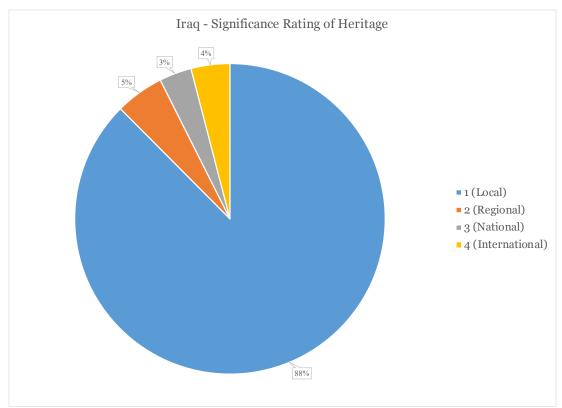

Fig. 8. Distribution of heritage types in Iraq and Syria.

Fig. 9. Iraqi Jewish heritage types.

Fig. 10. Syrian Jewish heritage types.

Despite the disparity in the number of documented sites, both countries have similar ratios of site significance (Fig. 11). Among Iraqi sites (Fig. 12), 88% were classified as local, 5% as regional, 3% as national, and 4% as international. In Syria (Fig. 13), 82% were classified as local, 7% as regional, 7% as national, and 4% as international.