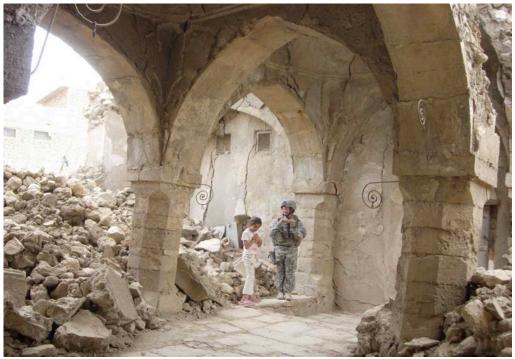

#### Regional Endangered Heritage

Al-Qosh, Iraq: The Shrine of the Prophet Nahum (Very Bad) Mosul, Iraq: The Sasson Synagogue (Very Bad) Tedef, Syria: The Shrine of Ezra (Very Bad)

Fig. 15. Endangered heritage in Iraq and Syria.