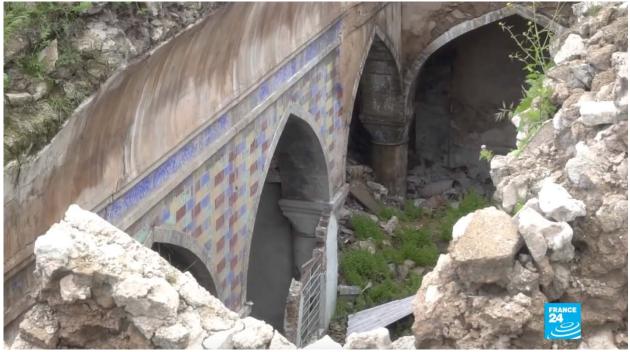

#### Regional Endangered Heritage

Al-Qosh, Iraq: The Shrine of the Prophet Nahum (Very Bad) Mosul, Iraq: The Sasson Synagogue (Very Bad) Tedef, Syria: The Shrine of Ezra (Very Bad)

Fig. 15. Endangered heritage in Iraq and Syria.