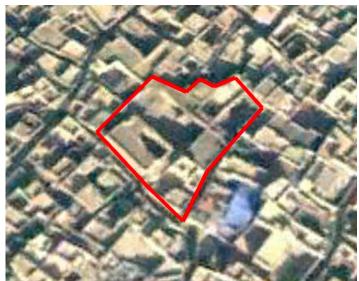

#### Regional Endangered Heritage

Al-Qosh, Iraq: The Shrine of the Prophet Nahum (Very Bad) Mosul, Iraq: The Sasson Synagogue (Very Bad) Tedef, Syria: The Shrine of Ezra (Very Bad)

Fig. 15. Endangered heritage in Iraq and Syria.