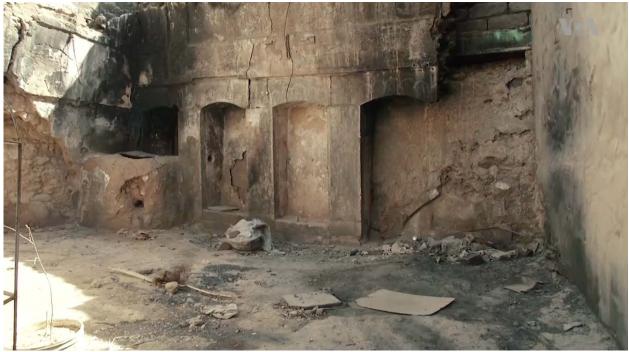

#### Regional Endangered Heritage

Al-Qosh, Iraq: The Shrine of the Prophet Nahum (Very Bad) Mosul, Iraq: The Sasson Synagogue (Very Bad) Tedef, Syria: The Shrine of Ezra (Very Bad)

Fig. 15. Endangered heritage in Iraq and Syria.