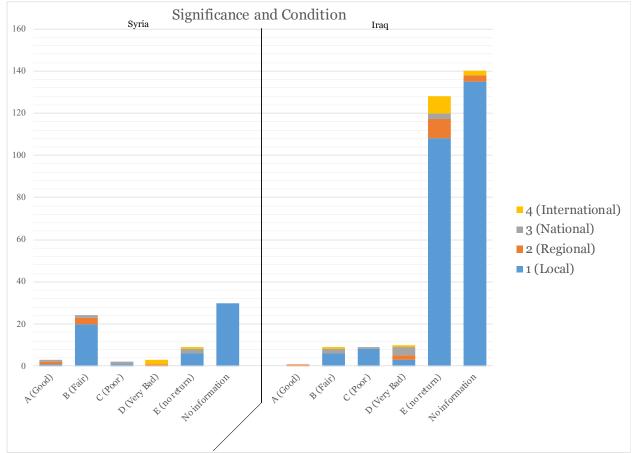

Fig. 11. Site significance by heritage type in Iraq and Syria.

Fig. 12. Ratios of site significance in Iraq.

Fig. 13. Ratios of site significance in Syria.

Comparison of the condition of Jewish heritage in Iraq and Syria (Fig. 14) shows a distinct difference in the patterns of preservation in the two countries (see the conclusion for thoughts on why this difference exists). In Iraq, 89% of the sites are labeled as No Return (23%; 68 sites) or No Information (66%; 198).<sup>5</sup> Of the 11% confirmed as still standing, 7% are in Poor (3%; 9 sites) or Very Bad condition (4%; 12 sites).

The Syrian sites have a lower ratio of extant to destroyed sites. Only 53% of the sites are tagged as No Return (45%; 32 sites) or No Information (8%; 6 sites). Of the remaining 47%, the majority of the sites are tagged as Fair (34%; 24 sites) or Good (4%; 3 sites). Only 7% are in Poor (3%; 2 sites) or Very Bad (6%; 4 sites) condition.

Fig. 14. Ratios of site significance and condition in Iraq and Syria.

<sup>&</sup>lt;sup>5</sup> The classification of the majority of the Iraqi sites as No Information is due to the large number of settlements in the database. When nothing was known about the condition of heritage within a settlement, it was tagged as No Information. However, based on patterns of preservation in Iraq and Syria, the overwhelming majority of heritage sites tagged as No Information are likely in very bad condition or beyond repair.