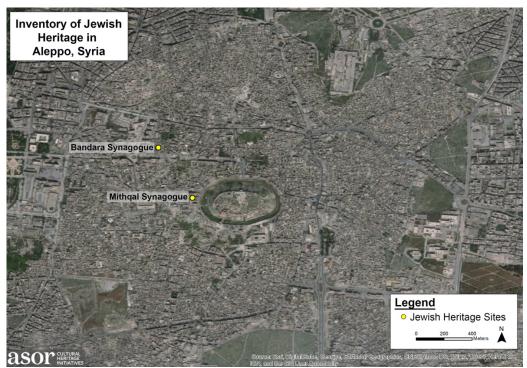

Fig. 7. The distribution of recorded Jewish heritage sites in Aleppo; only sites with an exact location are shown.

The dominant documented site types differ slightly between the two countries (Fig. 8). Among Iraqi sites (Fig. 9), synagogues (40%; 118 sites), settlements (32%; 96 sites), and schools (16%; 48 sites) constitute the three largest categories in the database. In Syria (Fig. 10), synagogues (58%; 44 sites), residences (19%; 14 sites), and schools (7%; 5 sites) are the three primary types.

#### International Endangered Heritage

Aleppo, Syria: Bandara Synagogue (Very Bad) Damascus, Syria: The Synagogue of the Prophet Elijiah (Very Bad) Al-Kifl, Iraq: The Shrine of the Prophet Ezekiel (Very Bad)