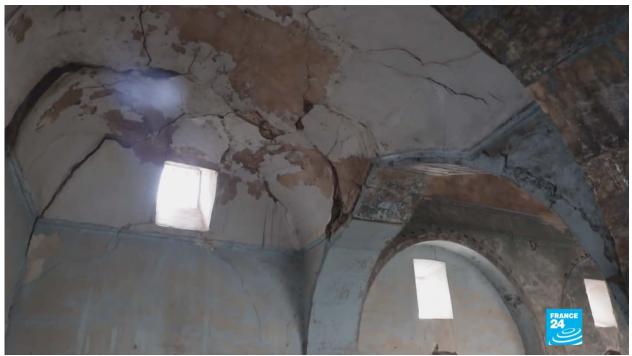

#### Regional Endangered Heritage

Al-Qosh, Iraq: The Shrine of the Prophet Nahum (Very Bad) Mosul, Iraq: The Sasson Synagogue (Very Bad) Tedef, Syria: The Shrine of Ezra (Very Bad)

Fig. 15. Endangered heritage in Iraq and Syria.