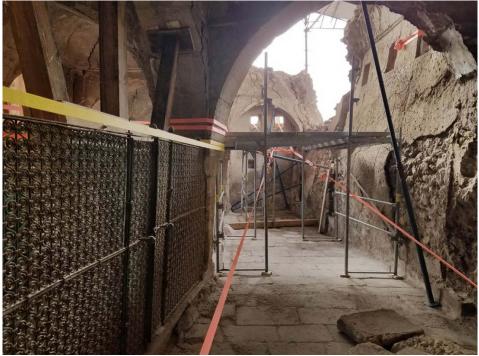

#### Regional Endangered Heritage

Al-Qosh, Iraq: The Shrine of the Prophet Nahum (Very Bad) Mosul, Iraq: The Sasson Synagogue (Very Bad) Tedef, Syria: The Shrine of Ezra (Very Bad)

Fig. 15. Endangered heritage in Iraq and Syria.