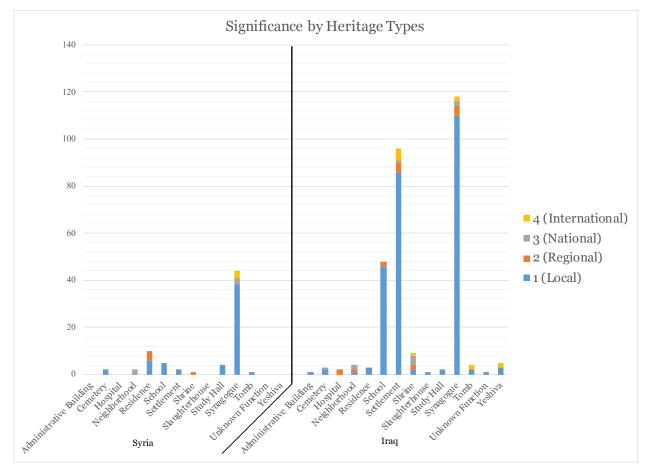

Fig. 8. Distribution of heritage types in Iraq and Syria.

Fig. 9. Iraqi Jewish heritage types.

Fig. 10. Syrian Jewish heritage types.

Despite the disparity in the number of documented sites, both countries have similar ratios of site significance (Fig. 11). Among Iraqi sites (Fig. 12), 88% were classified as local, 5% as regional, 3% as national, and 4% as international. In Syria (Fig. 13), 82% were classified as local, 7% as regional, 7% as national, and 4% as international.

Fig. 11. Site significance by heritage type in Iraq and Syria.

Fig. 12. Ratios of site significance in Iraq.

Fig. 13. Ratios of site significance in Syria.

Comparison of the condition of Jewish heritage in Iraq and Syria (Fig. 14) shows a distinct difference in the patterns of preservation in the two countries (see the conclusion for thoughts on why this difference exists). In Iraq, 89% of the sites are labeled as No Return (23%; 68 sites) or No Information (66%; 198).<sup>5</sup> Of the 11% confirmed as still standing, 7% are in Poor (3%; 9 sites) or Very Bad condition (4%; 12 sites).

The Syrian sites have a lower ratio of extant to destroyed sites. Only 53% of the sites are tagged as No Return (45%; 32 sites) or No Information (8%; 6 sites). Of the remaining 47%, the majority of the sites are tagged as Fair (34%; 24 sites) or Good (4%; 3 sites). Only 7% are in Poor (3%; 2 sites) or Very Bad (6%; 4 sites) condition.

Fig. 14. Ratios of site significance and condition in Iraq and Syria.

<sup>&</sup>lt;sup>5</sup> The classification of the majority of the Iraqi sites as No Information is due to the large number of settlements in the database. When nothing was known about the condition of heritage within a settlement, it was tagged as No Information. However, based on patterns of preservation in Iraq and Syria, the overwhelming majority of heritage sites tagged as No Information are likely in very bad condition or beyond repair.