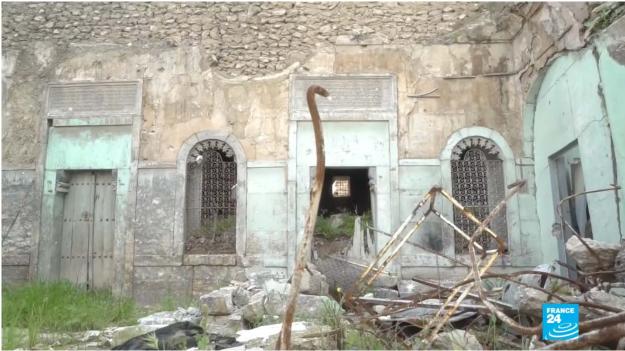

#### Regional Endangered Heritage

Al-Qosh, Iraq: The Shrine of the Prophet Nahum (Very Bad) Mosul, Iraq: The Sasson Synagogue (Very Bad) Tedef, Syria: The Shrine of Ezra (Very Bad)

Fig. 15. Endangered heritage in Iraq and Syria.