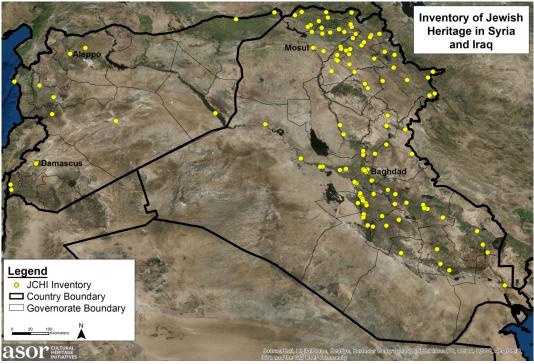

### Results

ASOR developed an inventory of 368 Jewish heritage sites in Iraq and Syria. The inventory contains 297 sites in Iraq and 71 in Syria (Figs. 2–7).<sup>4</sup> These sites date from the second half of the first millennium BCE up to the present day. The majority of sites were built in the 19<sup>th</sup> or 20<sup>th</sup> centuries.

Fig. 2. The geographic distribution of sites in the database at settlement level.

Fig. 3. The distribution of recorded Jewish heritage sites in Baghdad; only sites with an exact location are shown.

Fig. 4. The distribution of recorded Jewish heritage sites in Mosul; only sites with an exact location are shown.