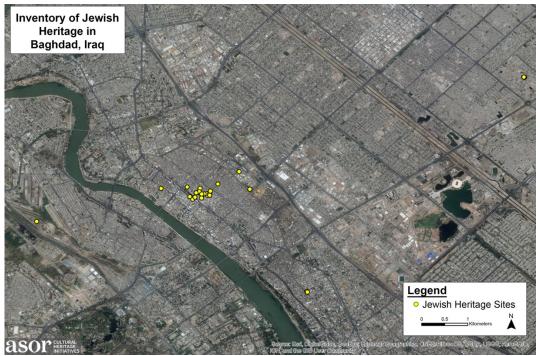

Fig. 2. The geographic distribution of sites in the database at settlement level.

Fig. 3. The distribution of recorded Jewish heritage sites in Baghdad; only sites with an exact location are shown.

Fig. 4. The distribution of recorded Jewish heritage sites in Mosul; only sites with an exact location are shown.