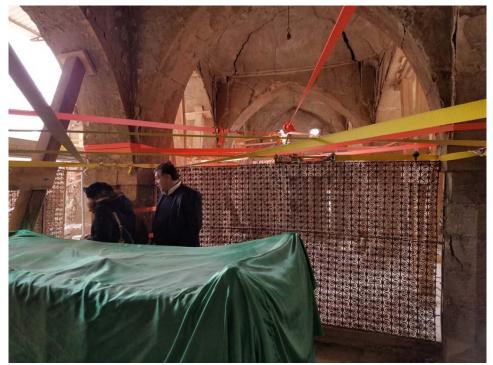

#### Regional Endangered Heritage

Al-Qosh, Iraq: The Shrine of the Prophet Nahum (Very Bad) Mosul, Iraq: The Sasson Synagogue (Very Bad) Tedef, Syria: The Shrine of Ezra (Very Bad)

Fig. 15. Endangered heritage in Iraq and Syria.