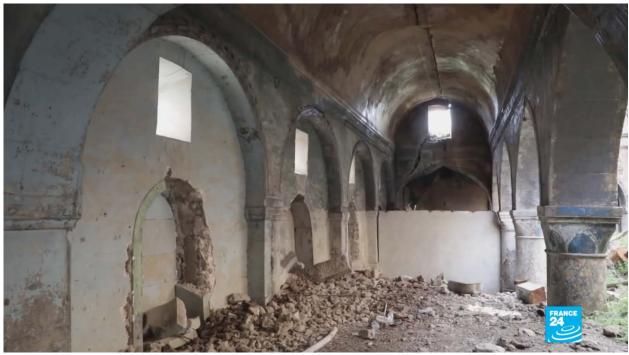

#### Regional Endangered Heritage

Al-Qosh, Iraq: The Shrine of the Prophet Nahum (Very Bad) Mosul, Iraq: The Sasson Synagogue (Very Bad) Tedef, Syria: The Shrine of Ezra (Very Bad)

Fig. 15. Endangered heritage in Iraq and Syria.