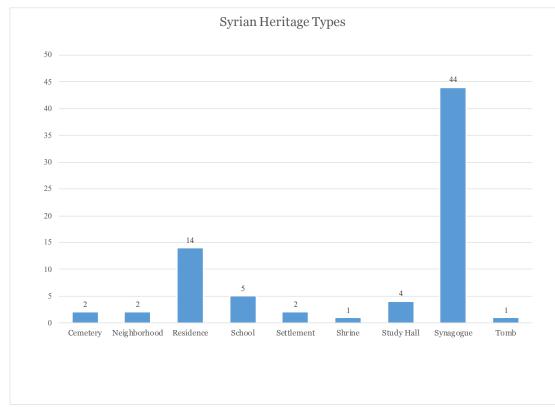

Fig. 7. The distribution of recorded Jewish heritage sites in Aleppo; only sites with an exact location are shown.

The dominant documented site types differ slightly between the two countries (Fig. 8). Among Iraqi sites (Fig. 9), synagogues (40%; 118 sites), settlements (32%; 96 sites), and schools (16%; 48 sites) constitute the three largest categories in the database. In Syria (Fig. 10), synagogues (58%; 44 sites), residences (19%; 14 sites), and schools (7%; 5 sites) are the three primary types.

Fig. 8. Distribution of heritage types in Iraq and Syria.

Fig. 9. Iraqi Jewish heritage types.

Fig. 10. Syrian Jewish heritage types.

Despite the disparity in the number of documented sites, both countries have similar ratios of site significance (Fig. 11). Among Iraqi sites (Fig. 12), 88% were classified as local, 5% as regional, 3% as national, and 4% as international. In Syria (Fig. 13), 82% were classified as local, 7% as regional, 7% as national, and 4% as international.