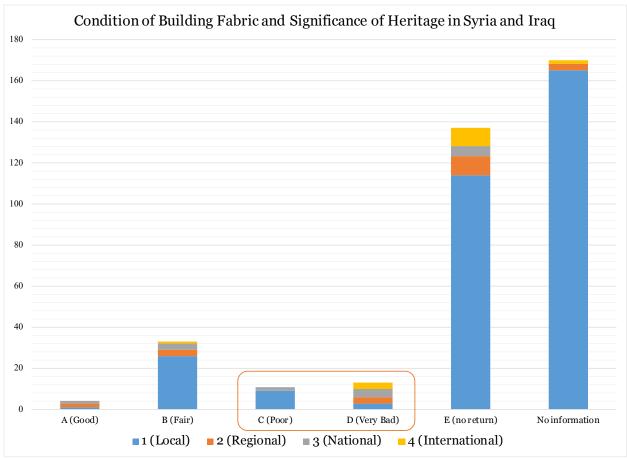

Fig. 11. Site significance by heritage type in Iraq and Syria.

Fig. 12. Ratios of site significance in Iraq.

Fig. 13. Ratios of site significance in Syria.

Comparison of the condition of Jewish heritage in Iraq and Syria (Fig. 14) shows a distinct difference in the patterns of preservation in the two countries (see the conclusion for thoughts on why this difference exists). In Iraq, 89% of the sites are labeled as No Return (23%; 68 sites) or No Information (66%; 198).<sup>5</sup> Of the 11% confirmed as still standing, 7% are in Poor (3%; 9 sites) or Very Bad condition (4%; 12 sites).

The Syrian sites have a lower ratio of extant to destroyed sites. Only 53% of the sites are tagged as No Return (45%; 32 sites) or No Information (8%; 6 sites). Of the remaining 47%, the majority of the sites are tagged as Fair (34%; 24 sites) or Good (4%; 3 sites). Only 7% are in Poor (3%; 2 sites) or Very Bad (6%; 4 sites) condition.

Fig. 14. Ratios of site significance and condition in Iraq and Syria.

<sup>&</sup>lt;sup>5</sup> The classification of the majority of the Iraqi sites as No Information is due to the large number of settlements in the database. When nothing was known about the condition of heritage within a settlement, it was tagged as No Information. However, based on patterns of preservation in Iraq and Syria, the overwhelming majority of heritage sites tagged as No Information are likely in very bad condition or beyond repair.