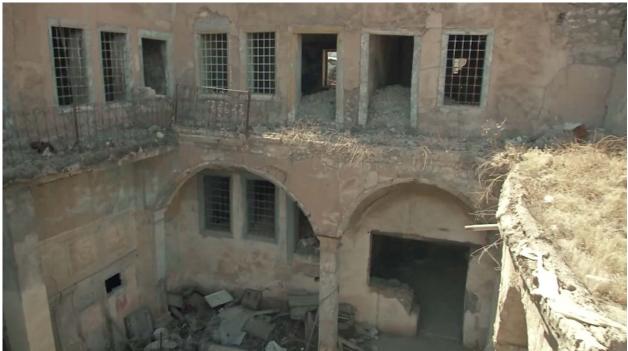

#### Regional Endangered Heritage

Al-Qosh, Iraq: The Shrine of the Prophet Nahum (Very Bad) Mosul, Iraq: The Sasson Synagogue (Very Bad) Tedef, Syria: The Shrine of Ezra (Very Bad)

Fig. 15. Endangered heritage in Iraq and Syria.