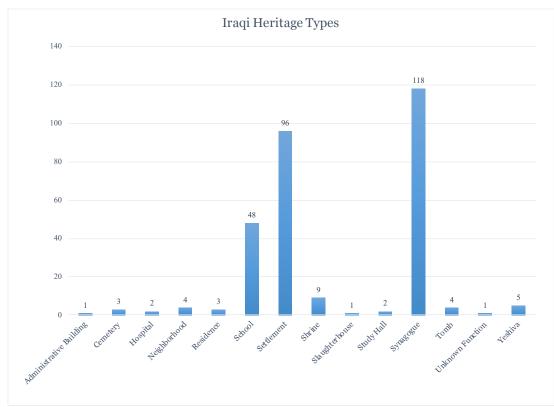

Fig. 7. The distribution of recorded Jewish heritage sites in Aleppo; only sites with an exact location are shown.

The dominant documented site types differ slightly between the two countries (Fig. 8). Among Iraqi sites (Fig. 9), synagogues (40%; 118 sites), settlements (32%; 96 sites), and schools (16%; 48 sites) constitute the three largest categories in the database. In Syria (Fig. 10), synagogues (58%; 44 sites), residences (19%; 14 sites), and schools (7%; 5 sites) are the three primary types.

Fig. 8. Distribution of heritage types in Iraq and Syria.

Fig. 9. Iraqi Jewish heritage types.

Fig. 10. Syrian Jewish heritage types.

Despite the disparity in the number of documented sites, both countries have similar ratios of site significance (Fig. 11). Among Iraqi sites (Fig. 12), 88% were classified as local, 5% as regional, 3% as national, and 4% as international. In Syria (Fig. 13), 82% were classified as local, 7% as regional, 7% as national, and 4% as international.