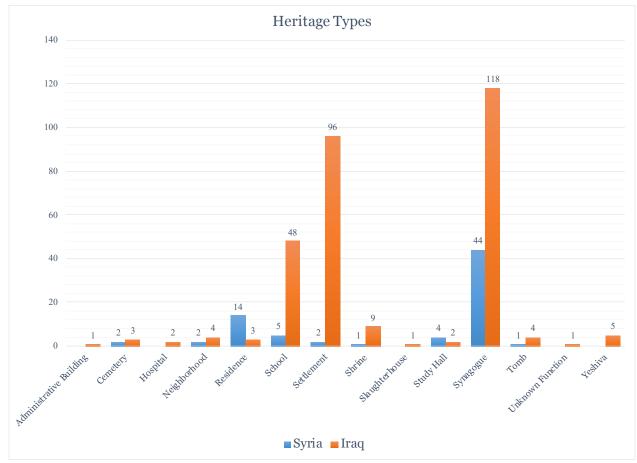

Fig. 7. The distribution of recorded Jewish heritage sites in Aleppo; only sites with an exact location are shown.

The dominant documented site types differ slightly between the two countries (Fig. 8). Among Iraqi sites (Fig. 9), synagogues (40%; 118 sites), settlements (32%; 96 sites), and schools (16%; 48 sites) constitute the three largest categories in the database. In Syria (Fig. 10), synagogues (58%; 44 sites), residences (19%; 14 sites), and schools (7%; 5 sites) are the three primary types.

Fig. 8. Distribution of heritage types in Iraq and Syria.

Fig. 9. Iraqi Jewish heritage types.

Fig. 10. Syrian Jewish heritage types.

Despite the disparity in the number of documented sites, both countries have similar ratios of site significance (Fig. 11). Among Iraqi sites (Fig. 12), 88% were classified as local, 5% as regional, 3% as national, and 4% as international. In Syria (Fig. 13), 82% were classified as local, 7% as regional, 7% as national, and 4% as international.