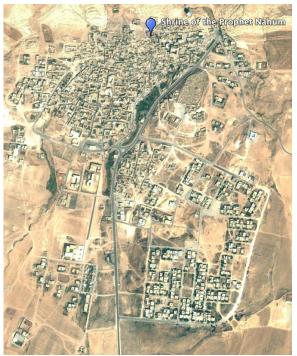

#### Regional Endangered Heritage

Al-Qosh, Iraq: The Shrine of the Prophet Nahum (Very Bad) Mosul, Iraq: The Sasson Synagogue (Very Bad) Tedef, Syria: The Shrine of Ezra (Very Bad)

Fig. 15. Endangered heritage in Iraq and Syria.