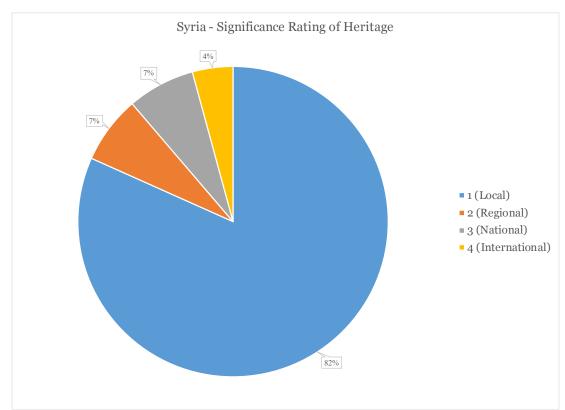

Fig. 8. Distribution of heritage types in Iraq and Syria.

Fig. 9. Iraqi Jewish heritage types.

Fig. 10. Syrian Jewish heritage types.

Despite the disparity in the number of documented sites, both countries have similar ratios of site significance (Fig. 11). Among Iraqi sites (Fig. 12), 88% were classified as local, 5% as regional, 3% as national, and 4% as international. In Syria (Fig. 13), 82% were classified as local, 7% as regional, 7% as national, and 4% as international.