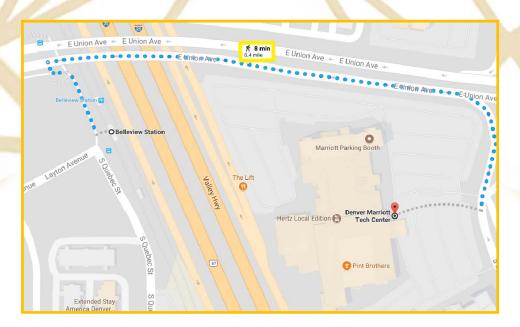

# Walking from the Belleview Light Rail Station

#### **Belleview Station**

Denver, CO 80237

† Head north

233 ft

Turn left toward E Union Ave

1 Take the stairs

89 ft

Turn right onto E Union Ave

0.3 mi

Turn right onto S Syracuse St

Destination will be on the right

430 ft

#### Denver Marriott Tech Center

4900 S Syracuse St, Denver, CO 80237