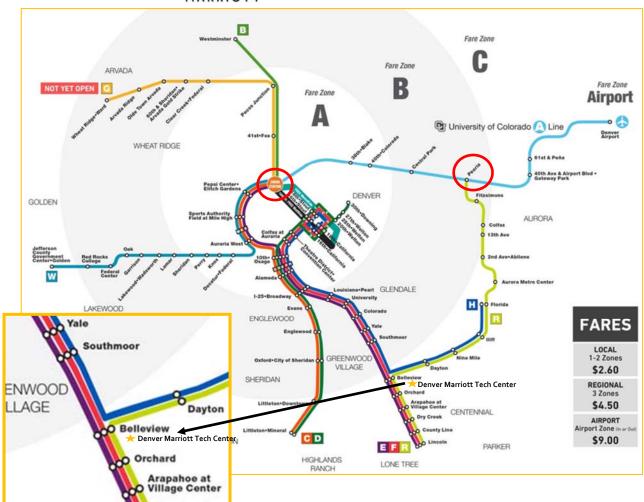

# **Light Rail Recommended Route**

## **Denver International Airport**

Walk to Denver Airport Station

6 minutes, 0.3 miles

#### **Denver Airport Station**

Board the A Line towards Union Station

19 minutes, 2 stops, 12.4 miles

#### **Transfer at Peoria Station**

Board the R Line towards Lincoln Station

40 minutes, 9 stops, 12.3 miles

## **Belleview Station**

Walk to Destination

# **Second Route**

### (Through Union Station)

#### **Denver International Airport**

Walk to Denver Airport Station

6 minutes, 0.3 miles

#### **Denver Airport Station**

Board the A Line towards Union Station

37 minutes, 6 stops, 20.9 miles

#### **Transfer at Union Station**

Board the E Line towards Lincoln Station

28 minutes, 11 stops, 11.4 miles

#### **Belleview Station**

Walk to Destination